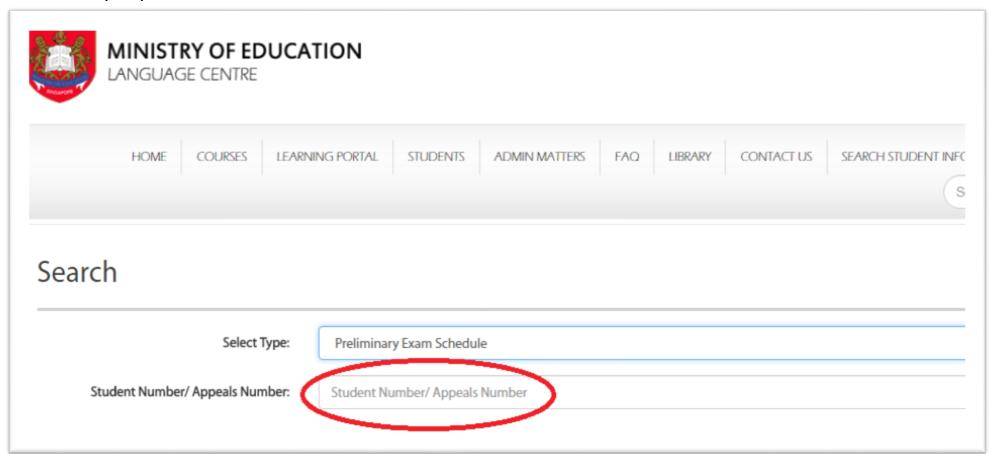

## Step 2:

• From the drop down box for "Select Type", choose either Preliminary Exam Schedule or End of Year Exam schedule

• Next, key in your MOE LC Student Index Number under "Student Number"

• Your exam details will be displayed on screen and you can print a copy of the schedule.