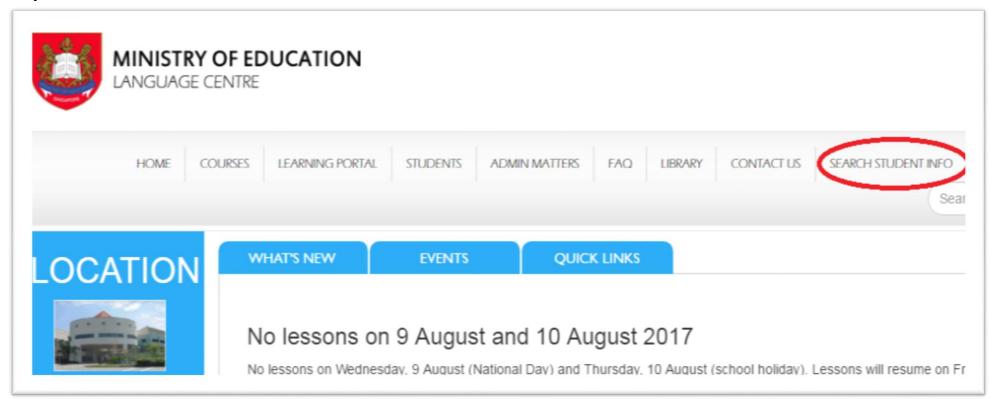

## Steps to check exam schedule on MOELC website <a href="http://www.moelc.moe.edu.sg/">http://www.moelc.moe.edu.sg/</a>

**Step 1**: Click on "SEARCH STUDENT INFO"