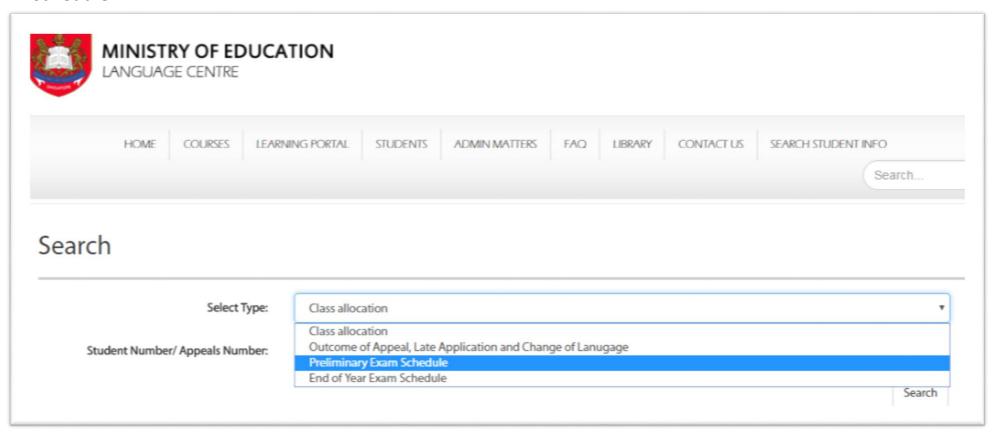

## Step 2:

• From the drop down box for "Select Type", choose either Preliminary Exam Schedule or End of Year Exam schedule

• Next, key in your MOE LC Student Index Number under "Student Number"

• Your exam details will be displayed on screen and you can print a copy of the schedule.